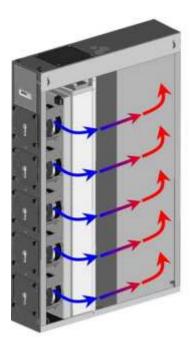

#### DX (Refrigerant R 410A) Based Cooling

- 28 kW cooling capacity in 42U 300x1000 Cabinet
- Automatically controlled between 11 to 28 kW by Inverter technology for maximum energy efficiency
- COP ratio is above 4 for maximum energy efficieny
- External Compressor unit to have better noise level
- Cooling units work 100% sensible (without condensed water)
- Specially developed for cold & hot aisle containment applications
- Modular construction
- In-Row Technology
- Eliminates raised floor requirement
- Variable speed fans EC-Technology
- Modular design, Allows capacity expansion
- Hot-swappable fans

Multipoint Injection system distributing R410 agent more efficiently within the heat exchanger unit

Pressure Controlled EBM-Papst EC Fans

Outdoor DX Unit-R410A (Combined Compressor & Condenser)