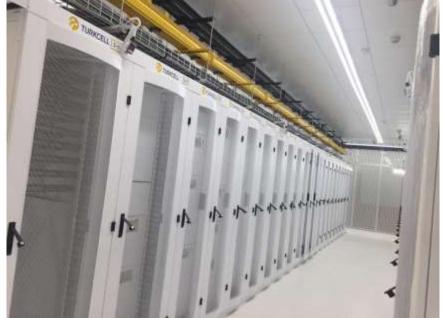

ution for Şişecam factories in 24 locations







## MAXI COLD & HOT AISLE CONTAINMENT SOLUTIONS



#### **Cold & Hot Aisle Containment Accessories**





Top Cover

Easily removable tempered glass panel to maximize the available light and reduce fire risk.



Skirt Type Blanking Panel

Closes the gap between 19" mounting rails and side panels. Enables zero U patch panel fitting and cable management.



Raised Floor



Cold & Hot Aisle Containment System must be built on raised floor to maximize cold air intake efficiency.





Swing or Sliding Doors Swing Doors Stiding Doors



Manual or electronic locking Sliding Door systems for access management.



Blanking Panels











#### **Cold & Hot Aisle Containment Video**





#### **Cold & Hot Aisle Containment / Site Applications**







#### **Cold & Hot Aisle Containment / Site Applications**















## MOBILE (CONTAINER) DATA CENTER SOLUTIONS



#### **Mobile (Container) Data Center Solutions**

The mobile container provides a protected housing for the

server cabinets, power distribution system, cooling system, monitoring system, fire control system, and lighting system.

The container performs the following functions:

- •Houses the container components which can be interconnected inside in a centralized and manner.
- •Provides a protected environment to protect the container from external impact.









#### **Container Data Center Solutions**

#### **Top Cooling Solution for Container Data Center**





## Mobile (Container) Data Center Solution /Site Aplication EXPO 2020-UAE (2 set 40 ft Containers wit