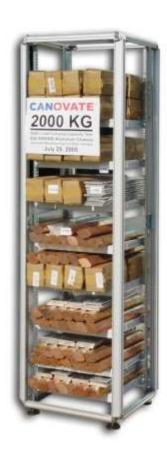

#### **Inorax-AL Racks (ALU frame)**

"Unique Technology patented by World Patent office"

#### **Advantages of Aluminum Frame**

- Patented design from European Patent Office and WIP0 (WO 2006/022600 A1)
- Load capacity up to 2.000 kg- Industry record!
- %30 weight reduction compared to conventional welded steel cabinets
- Appropriate for critical applications like seismic cabinets- Zone4 certificated
- Ease of assembly/disassembly with only 3 screws
- Diecast type corner joints with self-locking mechanism
- High corrosion resistance compared to steel based structures
- Natural cooling characteristics of Aluminum