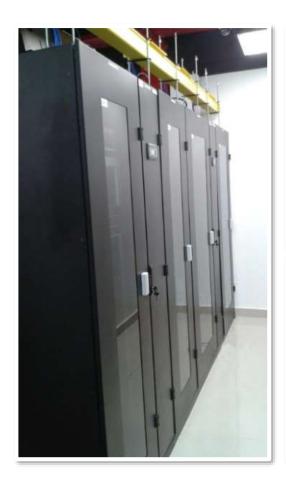

o raised floor required
- Full turnkey Data Center including cooling, power, monitoring, fire protection and security systems.
- Scalable from 1 rack to hundreds of racks
- Internal and optional external redundancy
- Structured cabling solutions with overhead cable channels





#### Mini Data Center (Cooler DX or Water Based)







- High density servers exceeding 10 Kw
- Mobile Containers/Shelters
- Branch Offices
- Disaster recovery operations
- Small clinics/hospitals
- Warehouses
- Remote installations
- Temporary installation
- Mobile applications
- Rack Height 42U/47U
- Air cooled (DX) Side Cooler 28 kW
- Water Based Side Cooler 30 kW













**Outdoor DX Unit** 





#### **Mini Data Center**

#### All in One DC solution for Sohar Container Terminal (OICT) Datacenter - Oman











Mini Data Center (Water Based)

Ministry of Labour Data Center, Nürnberg Germany with Fujitsu





#### **Mini Data Center**

#### All in One DC solution for Şişecam factories in 24 locations







## MAXI COLD & HOT AISLE CONTAINMENT SOLUTIONS



#### **Cold & Hot Aisle Containment Accessories**





Top Cover

Easily removable tempered glass panel to maximize the available light and reduce fire risk.



Skirt Type Blanking Panel

Closes the gap between 19" mounting rails and side panels. Enables zero U patch panel fitting and cable management.



Raised Floor



Cold & Hot Aisle Containment System must be built on raised floor to maximize cold air intake efficiency.





Swing or Sliding Doors Swing Doors Stiding Doors



Manual or electronic locking Sliding Door systems for a