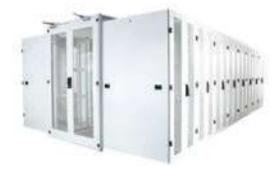

## Mini Data Center (DX or CW Cooling up to 30 kW)

#### **Highlights**

- Individual rack cooling up to 30 kW
- Standalone Data Center
- Install Data Center where you want and need it.
- Rapid deployment in 4-6 weeks from plan to start-up
- Low total cost of ownership
- No raised floor required
- Full turnkey Data Center including cooling, power, monitoring, fire protection and security systems.
- Scalable from 1 rack to hundreds of racks
- Internal and optional external redundancy
- Structured cabling solutions with overhead cable channels

#### Mini Data Center (Cooler DX or Water Based)

- High density servers exceeding 10 Kw
- Mobile Containers/Shelters
- Branch Offices
- Disaster recovery operations
- Small clinics/hospitals
- Warehouses
- Remote installations
- Temporary installation
- Mobile applications
- Rack Height 42U/47U
- Air cooled (DX) Side Cooler 28 kW
- Water Based Side Cooler 30 kW