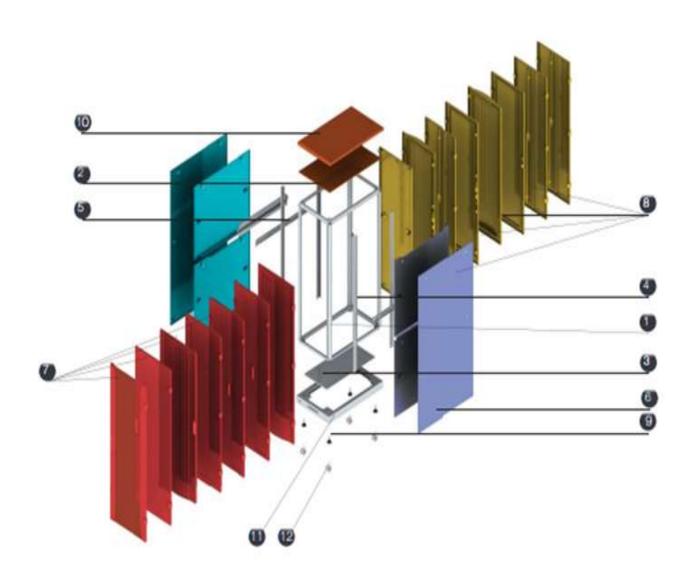

fice"







#### **Advantages of Aluminum Frame**









- Patented design from European Patent Office and WIP0 (WO 2006/022600 A1)
- Load capacity up to 2.000 kg- Industry record!
- %30 weight reduction compared to conventional welded steel cabinets
- Appropriate for critical applications like seismic cabinets- Zone4 certificated
- Ease of assembly/disassembly with only 3 screws
- Diecast type corner joints with self-locking mechanism
- High corrosion resistance compared to steel based structures
- Natural cooling characteristics of Aluminum







#### **Aluminium Rack Cabinets**

- Aluminium Frame
- Top Sheet
- Bottom Sheet
- 19" Mounting Rails
- Side Support Rails
- Side Panel Options
- Front Door Options
- Rear Door Options
- Adjustable Feet
- External Top Cover
- Plinth
- Castor





#### 19" Network Cabinets







Aluminum frame chassis

- Glass front door
  - **Tempered glass** for security purposes
  - Unique serigraphie cover (tinted) on the left and right sides of glass to hide the cables from the view
  - Single point swinghandle locks
- Side and rear panels with cylinderical locks
- 2 pairs of 19" mounting rails from galvanized steel protected against corrosion
- Top cover with 3 holes for cable entry and a fan unit fixing hole
- Support rails on the sides of the frame to increase stability and for efficient cable management
- 2 pairs of adjustable feet



#### 19" Server Cabinets







- Aluminum frame chassis
- Compatible to all major server providers like HP, Cisco, Dell,
   Sun, Compaq and IBM
- Perforated front&rear doors
  - Perforation up to 80% (Fr