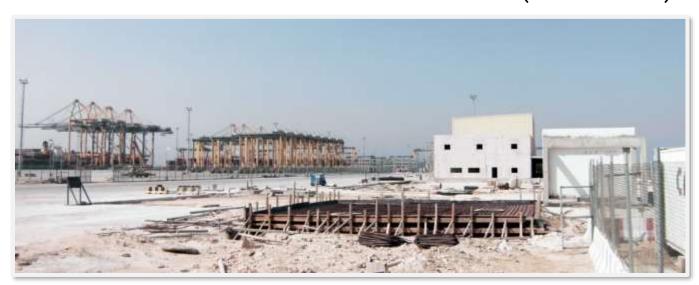

## Mobile (Container) Data Center Solution / Site Applications Saudi Arabia - Telecom Mobile Data Center - Jeddah Port (40 ft Containers)

CANOVATE

- Container 1 x 40 ft
- Server racks: 9 pcs 42U 600x1000 and 1 pcs 42U 800X1000
- In Row Coolers: 4 pcs DX
  Front cooler
- Modular UPS:2 pcs 60 KVA
- IP PDU's: 20 pcs 18 X C13 + 6x19 switched PDU
- Environmental Monitoring 1 set
- Fire System 1 set