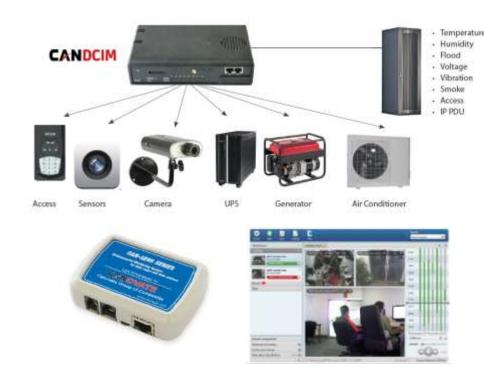

# POWER & MONITORING SYSTEMS IOT Solutions

Modular UPS up to 900 kVA

EMS & DCIM Sytems

IP PDU's & IOT