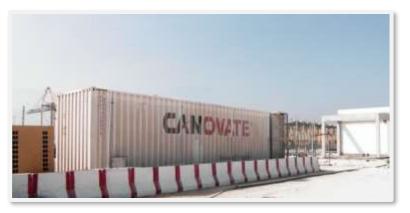

## Mobile (Container) Data Center Solution / Site Applications Saudi Arabia - Telecom Mobile Data Center - Jeddah Port (40 ft Containers)

CANOVATE

- Container 1 x 40 ft
- Server racks: 9 pcs 42U 600x1000 and 1 pcs 42U 800X1000
- In Row Coolers: 4 pcs DX
  Front cooler
- Modular UPS:2 pcs 60 KVA
- IP PDU's: 20 pcs 18 X C13 + 6x19 switched PDU
- Environmental Monitoring 1 set
- Fire System 1 set