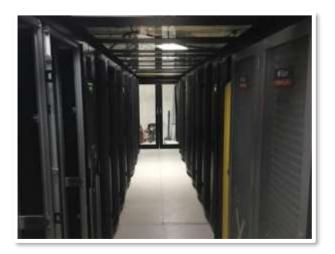

& HOT AISLE CONTAINMENT SOLUTIONS



#### **Cold & Hot Aisle Containment Accessories**





Top Cover

Easily removable tempered glass panel to maximize the available light and reduce fire risk.



Skirt Type Blanking Panel

Closes the gap between 19" mounting rails and side panels. Enables zero U patch panel fitting and cable management.



Raised Floor



Cold & Hot Aisle Containment System must be built on raised floor to maximize cold air intake efficiency.





Swing or Sliding Doors Swing Doors Stiding Doors



Manual or electronic locking Sliding Door systems for access management.



Blanking Panels











#### **Cold & Hot Aisle Containment Video**





#### **Cold & Hot Aisle Containment / Site Applications**







#### **Cold & Hot Aisle Containment / Site Applications**















## MOBILE (CONTAINER) DATA CENTER SOLUTIONS



#### **Mobile (Container) Data Center Solutions**

The mobile container provides a protected housing for the

server cabinets, power distribution system, cooling system, monitoring system, fire control system, and lighting system.

The container performs the following functions:

- •Houses the container components which can be interconnected inside in a centralized and manner.
- •Provides a protected environment to protect the container from external impact.









#### **Container Data Center Solutions**

#### **Top Cooling Solution for Container Data Center**





## Mobile (Container) Data Center Solution /Site Aplication EXPO 2020-UAE (2 set 40 ft Containers within sliding system)











## Mobile (Container) Data Cente