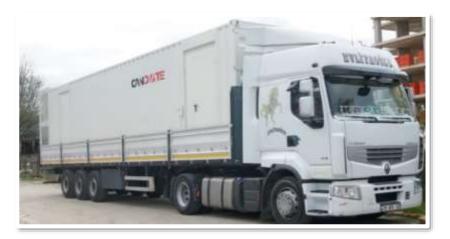

#### All in One DC solution for Sohar Container Terminal (OICT) Datacenter - Oman

Mini Data Center (Water Based)

Ministry of Labour Data Center, Nürnberg Germany with Fujitsu