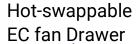

#### DX (Refrigerant R 410A) Based Cooling

- 28 kW cooling capacity in 42U 300x1000 Cabinet
- Automatically controlled between 11 to 28 kW by Inverter technology for maximum energy efficiency
- COP ratio is above 4 for maximum energy efficieny
- External Compressor unit to have better noise level
- Cooling units work 100% sensible (without condensed water)
- Specially developed for cold & hot aisle containment applications
- Modular construction
- In-Row Technology
- Eliminates raised floor requirement
- Variable speed fans EC-Technology
- Modular design, Allows capacity expansion
- Hot-swappable fans