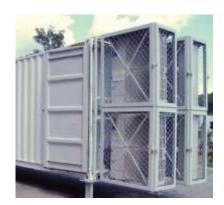

## MOBILE (CONTAINER) DATA CENTER SOLUTIONS

#### **Mobile (Container) Data Center Solutions**

The mobile container provides a protected housing for the

server cabinets, power distribution system, cooling system, monitoring system, fire control system, and lighting system.

The container performs the following functions:

- •Houses the container components which can be interconnected inside in a centralized and manner.
- •Provides a protected environment to protect the container from external impact.