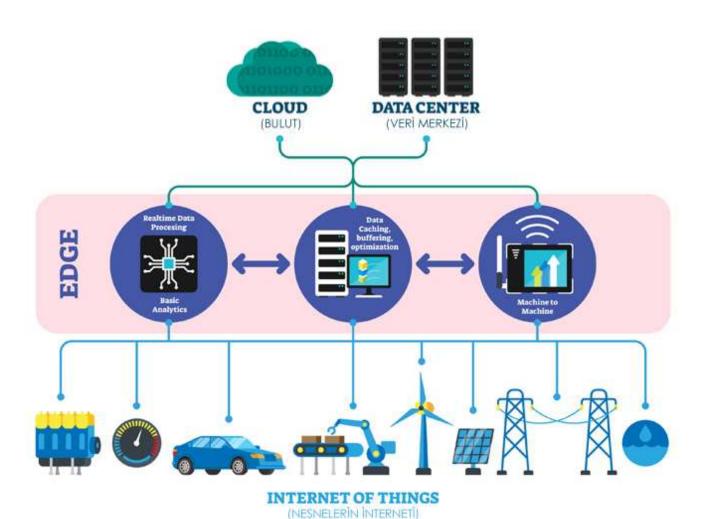

#### **EDGE COMPUTING REVOLUTION**

Gartner Top 10 Strategic Technology Trends for 2020

Gartner defines edge computing as solutions that facilitate data processing at or near the source of data generation. For example, in the context of the <a href="Internet of Things">Internet of Things</a> (IoT), the sources of data generation are usually things with sensors or embedded devices. Edge computing serves as the decentralized extension of the campus networks, cellular networks, data center networks or the cloud. (Cloud to the edge)

«Around 10% of enterprise-generated data is created and processed outside a traditional centralized data center or cloud. By 2027, Gartner predicts this figure will reach 75% « **Gartner Research** 