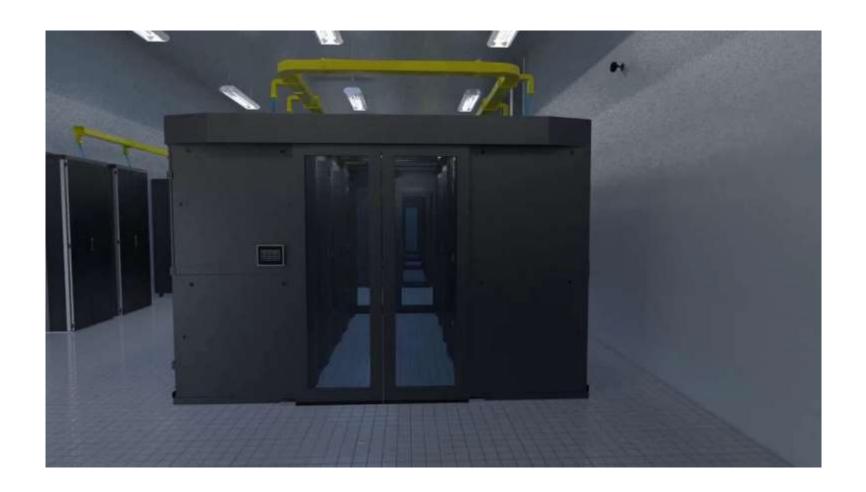

## MAXI COLD & HOT AISLE CONTAINMENT SOLUTIONS

#### **Cold & Hot Aisle Containment Accessories**

Top Cover

Easily removable tempered glass panel to maximize the available light and reduce fire risk.

Skirt Type Blanking Panel

Closes the gap between 19" mounting rails and side panels. Enables zero U patch panel fitting and cable management.

Raised Floor

Cold & Hot Aisle Containment System must be built on raised floor to maximize cold air intake efficiency.

Swing or Sliding Doors Swing Doors Stiding Doors

Manual or electronic locking Sliding Door systems for access management.