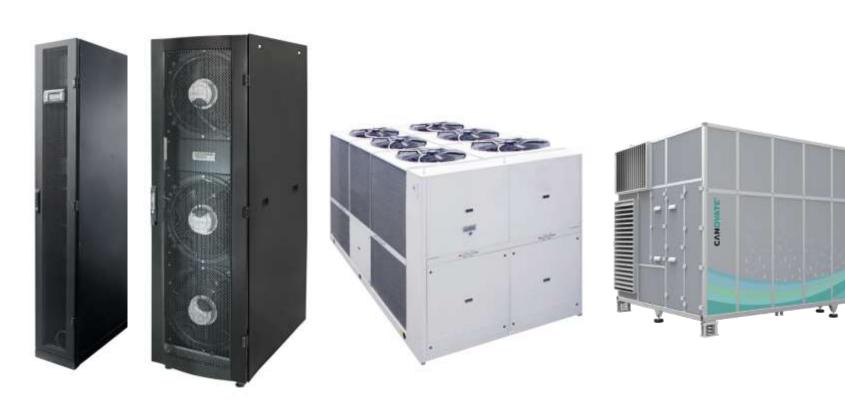

### **COOLING SOLUTIONS**

CW & DX Inrow Cooling Solutions up o 60 kW

Chiller & CRAC Solutions

Indirect Adiabatic Cooling System

#### **Cooling Solutions**