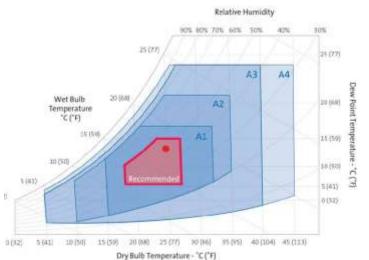

rolled EBM-Papst EC Fans



Outdoor DX Unit-R410A (Combined Compressor & Condenser)







#### **CRAC Cooling Solutions**

- Cooling capacities up to 120 kW
- Energy efficient EC fans
- EC fans ensure a lower electrical absorption and sound level compared to the traditional centrifugal fans
- Low noise level.up to max 67 dbi
- Canovate CRAC Units have adiabatic humidity peds to adjust humidity level of incoming ambient air so that we can achieve a better and energy efficient cooling performance and spend %30 percent energy less than competitors
- Water circuit realized with pipes entirely coated with insulated material and complete with 3-way valve with modulating control and temperature probeElectric board in compliance with CE norms, protected by a panel is separated by the air flow





© ASHRAE graphic reformulted by Condair



# POWER & MONITORING SYSTEMS IOT Solutions



Modular UPS up to 900 kVA



EMS & DCIM Sytems

IP PDU's & IOT



### **RACK SYSTEMS**









network каск

Server Rack

Zone 4 Seismic Rack

**ETSI Rack** 



#### **Inorax-AL Racks (ALU frame)**





"Unique Technology patented by World Patent office"







#### **Advantages of Aluminum Frame**









- Patented design from European Patent Office and WIP0 (WO 2006/022600 A1)
- Load capacity up to 2.000 kg- Industry record!
- %30 weight reduction compared to conventional welded steel cabinets
- Appropriate for critical applications like seismic cabinets- Zone4 certificated
- Ease of assembly/disassembly with only 3 screws
- Diecast type corner joints with self-locking mechanism
- High corrosion