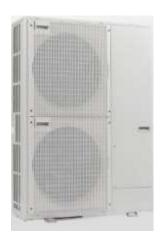

**Outdoor DX Unit** 

Multipoint Injection system distributing R410 agent more efficiently within the heat exchanger unit

Pressure Controlled EBM-Papst EC Fans

Outdoor DX Unit-R410A (Combined Compressor & Condenser)