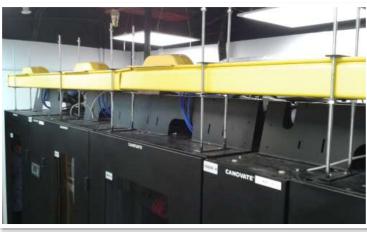

raised floor required
- Full turnkey Data Center including cooling, power, monitoring, fire protection and security systems.
- Scalable from 1 rack to hundreds of racks
- Internal and optional external redundancy
- Structured cabling solutions with overhead cable channels





#### Mini Data Center (Cooler DX or Water Based)







- High density servers exceeding 10 Kw
- Mobile Containers/Shelters
- Branch Offices
- Disaster recovery operations
- Small clinics/hospitals
- Warehouses
- Remote installations
- Temporary installation
- Mobile applications
- Rack Height 42U/47U
- Air cooled (DX) Side Cooler 28 kW
- Water Based Side Cooler 30 kW













**Outdoor DX Unit** 





#### **Mini Data Center**

#### All in One DC solution for Sohar Container Terminal (OICT) Datacenter - Oman











Mini Data Center (Water Based)

Ministry of Labour Data Center, Nürnberg Germany with Fujitsu





#### **Mini Data Center**

#### All in One DC solution for Şişecam factories in 24 locations







## MAXI COLD & HOT AISLE CONTAINMENT SOLUTIONS



#### **Cold & Hot Aisle Containment Accessories**





Top Cover

Easily removable tempered glass panel to maximize the available light and reduce fire risk.



Skirt Type Blanking Panel

Closes the gap between 19" mounting rails and side panels. Enables zero U patch panel fitting and cable management.



Raised Floor



Cold & Hot Aisle Containment System must be built on raised floor to maximize cold air intake efficiency.





Swing or Sliding Doors Swing Doors Stiding Doors



Manual or electronic locking Sliding Door systems for acc