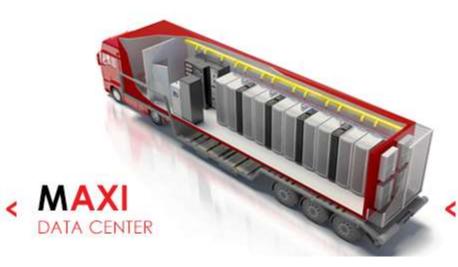

## MOBILE (CONTAINER) DATA CENTER SOLUTIONS

#### **Mobile (Container) Data Center Solutions**

The mobile container provides a protected housing for the

server cabinets, power distribution system, cooling system, monitoring system, fire control system, and lighting system.

The container performs the following functions:

- •Houses the container components which can be interconnected inside in a centralized and manner.
- •Provides a protected environment to protect the container from external impact.