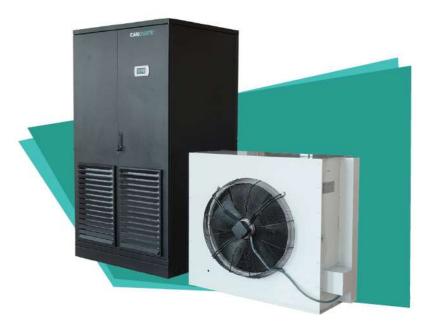

**Outdoor DX Unit** 

#### DX (Refrigerant R 410A) Based Cooling

- 28 kW cooling capacity in 42U 300x1000 Cabinet
- Automatically controlled between 11 to 28 kW by Inverter technology for maximum energy efficiency
- COP ratio is above 4 for maximum energy efficieny
- External Compressor unit to have better noise level
- Cooling units work 100% sensible (without condensed water)
- Specially developed for cold & hot aisle containment applications
- Modular construction
- In-Row Technology
- Eliminates raised floor requirement
- Variable speed fans EC-Technology
- Modular design, Allows capacity expansion
- Hot-swappable fans

Multipoint Injection system distributing R410 agent more efficiently within the heat exchanger unit

Pressure Controlled EBM-Papst EC Fans

Outdoor DX Unit-R410A (Combined Compressor & Condenser)