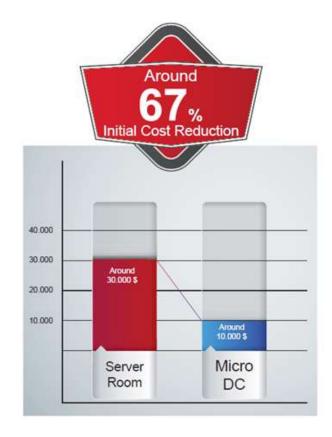

#### **Components of Micro Data Center (Up to 4 kW)**

#### **Micro Data Center Verticals**

- SME's -Small and Medium Size Enterprises
- BFSI: Branch offices of financial institutions (Banks, Insurance companies)

- Logistics: Warehouses and branch offices of logistics companies
- Utility &Government: Branch offices of government institutions and utilities (Police, Army, Schools, Electricity, Water companies etc)
- Retail Sector: Supermarkets & IT retail shops (Radioshack) & Fast food and Fashion retail chains
- Oil & Gas: Gas stations
- Hospitality: Hotels & hostels
- Education: Schools
- Telecom: Edge Computing & 5G
- Manufacturing Industry: Manufacturing companies for automation control and IT service- Industry 4
- Mining Industry: Remote locations where there is no dedicated IT personnel available
- Healthcare: Hospitals and clinics
- Server manufacturers: OEM compact solution for HP, IBM, Dell etc
- Disaster recovery