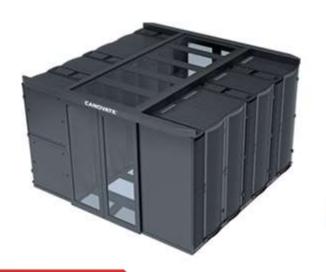

## MAXI COLD & HOT AISLE CONTAINMENT SOLUTIONS

#### **Cold & Hot Aisle Containment Accessories**

Top Cover

Easily removable tempered glass panel to maximize the available light and reduce fire risk.

Skirt Type Blanking Panel

Closes the gap between 19" mounting rails and side panels. Enables zero U patch panel fitting and cable management.

Raised Floor

Cold & Hot Aisle Containment System must be built on raised floor to maximize cold air intake efficiency.

Swing or Sliding Doors Swing Doors Stiding Doors

Manual or electronic locking Sliding Door systems for access management.

Blanking Panels