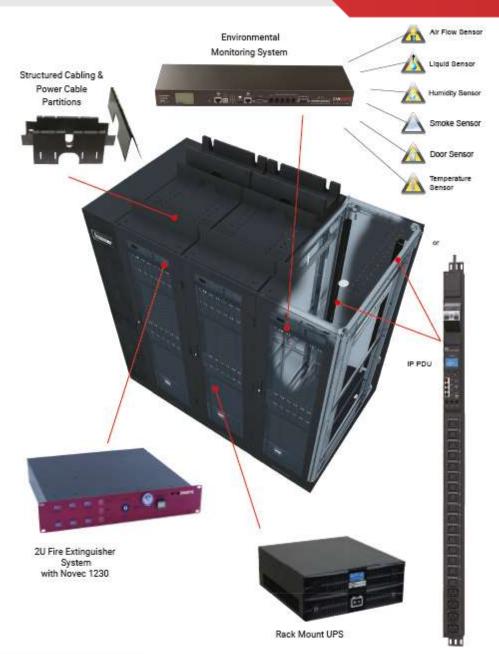

#### **Components of Micro Data Center (Up to 4 kW)**

#### **Micro Data Center Verticals**

- SME's -Small and Medium Size Enterprises
- BFSI: Branch offices of financial institutions (Banks, Insurance companies)

- Logistics: Warehouses and branch offices of logistics companies
- Utility &Government: Branch offices of government institutions and utilities (Police, Army, Schools, Electricity, Water companies etc)
- Retail Sector: Supermarkets & IT retail shops (Radioshack) & Fast food and Fashion retail chains
- Oil & Gas: Gas stations
- Hospitality: Hotels & hostels
- Education: Schools
- Telecom: Edge Computing & 5G
- Manufacturing Industry: Manufacturing companies for automation control and IT service- Industry 4
- Mining Industry: Remote locations where there is no dedicated IT personnel available
- Healthcare: Hospitals and clinics
- Server manufacturers: OEM compact solution for HP, IBM, Dell etc
- Disaster recovery