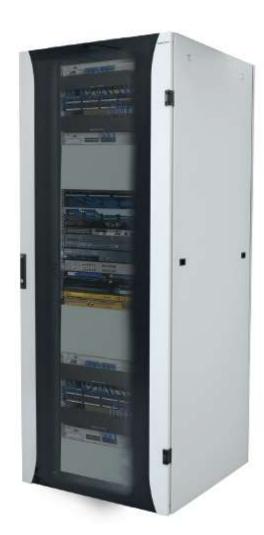

of Aluminum Frame**









- Patented design from European Patent Office and WIP0 (WO 2006/022600 A1)
- Load capacity up to 2.000 kg- Industry record!
- %30 weight reduction compared to conventional welded steel cabinets
- Appropriate for critical applications like seismic cabinets- Zone4 certificated
- Ease of assembly/disassembly with only 3 screws
- Diecast type corner joints with self-locking mechanism
- High corrosion resistance compared to steel based structures
- Natural cooling characteristics of Aluminum







#### **Aluminium Rack Cabinets**

- Aluminium Frame
- Top Sheet
- Bottom Sheet
- 19" Mounting Rails
- Side Support Rails
- Side Panel Options
- Front Door Options
- Rear Door Options
- Adjustable Feet
- External Top Cover
- Plinth
- Castor





#### 19" Network Cabinets







Aluminum frame chassis

- Glass front door
  - **Tempered glass** for security purposes
  - Unique serigraphie cover (tinted) on the left and right sides of glass to hide the cables from the view
  - Single point swinghandle locks
- Side and rear panels with cylinderical locks
- 2 pairs of 19" mounting rails from galvanized steel protected against corrosion
- Top cover with 3 holes for cable entry and a fan unit fixing hole
- Support rails on the sides of the frame to increase stability and for efficient cable management
- 2 pairs of adjustable feet



#### 19" Server Cabinets







- Aluminum frame chassis
- Compatible to all major server providers like HP, Cisco, Dell,
   Sun, Compaq and IBM
- Perforated front&rear doors
  - Perforation up to 80% (Free Air Ratio)

- Unique honeyco