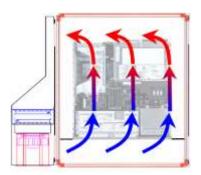

here you want and need it.
- Rapid deployment in 4-6 weeks from plan to start-up
- Low total cost of ownership
- No raised floor required
- Full turnkey Data Center including cooling, power, monitoring, fire protection and security systems.
- Scalable from 1 rack to hundreds of racks
- Internal and optional external redundancy
- Structured cabling solutions with overhead cable channels





#### Mini Data Center (Cooler DX or Water Based)







- High density servers exceeding 10 Kw
- Mobile Containers/Shelters
- Branch Offices
- Disaster recovery operations
- Small clinics/hospitals
- Warehouses
- Remote installations
- Temporary installation
- Mobile applications
- Rack Height 42U/47U
- Air cooled (DX) Side Cooler 28 kW
- Water Based Side Cooler 30 kW













**Outdoor DX Unit** 





#### **Mini Data Center**

#### All in One DC solution for Sohar Container Terminal (OICT) Datacenter - Oman











Mini Data Center (Water Based)

Ministry of Labour Data Center, Nürnberg Germany with Fujitsu





#### **Mini Data Center**

#### All in One DC solution for Şişecam factories in 24 locations







## MAXI COLD & HOT AISLE CONTAINMENT SOLUTIONS



#### **Cold & Hot Aisle Containment Accessories**





Top Cover

Easily removable tempered glass panel to maximize the available light and reduce fire risk.



Skirt Type Blanking Panel

Closes the gap between 19" mounting rails and side panels. Enables zero U patch panel fitting and cable management.



Raised Floor



Cold & Hot Aisle Containment System must be built on raised floor to maximize cold air intake efficiency