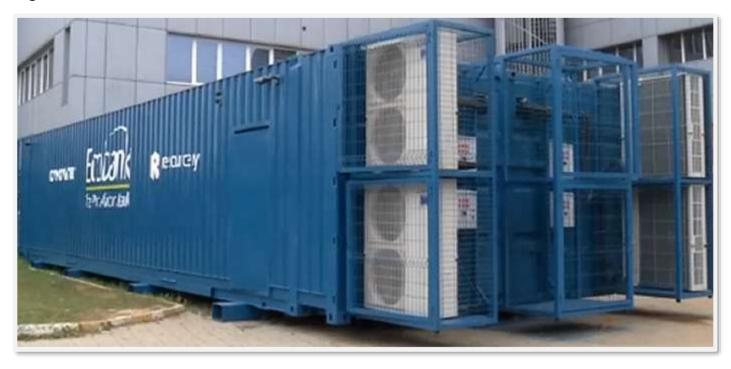

## Mobile (Container) Data Center Solution / Site Applications (1x45 ft) European Union Project Ankara

- 1\*45" HC Container 1 set
- In Row Coolers 4 set DX Front Cooler 42U 300X1000
- Cabinets 10 pcs 42U 600\*1000 and 1 pcs 42U 800\*1000
- IP PDUs 22 pcs 24xIEC 320 C13 socket
- Environmental Monitoring 1 setFire System 1 set
- Power Distribution Panel
   1 Set
- MPO Solutions 1 set
- Modular UPS 2 pcs 120 kVA 1 set

#### Mobile (Container) Data Center Solution / Site Applications ( 1x45 ft ) European Union Project Ankara

## Mobile (Container) Data Center Solution / Site Applications (1x45 ft) Europen Union Project Ankara