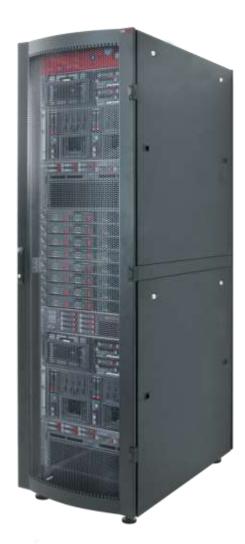

#### 19" Server Cabinets

- Aluminum frame chassis
- Compatible to all major server providers like HP, Cisco, Dell,
   Sun, Compaq and IBM
- Perforated front&rear doors
  - Perforation up to 80% (Free Air Ratio)

- Unique honeycomb ventilation pattern to increase airflow capacity
- Multipoint point swinghandle locks
- Side panels with cylinderical locks and extra handles to ease assembly
- 2 pairs of heavy duty type 19" mounting rails from galvanized steel protected against corrosion
- Top cover with 3 holes for cable entry and a fan unit fixing hole
- Support rails on the sides of the frame to increase stability and for efficient cable management
- 2 pairs of adjusable feets