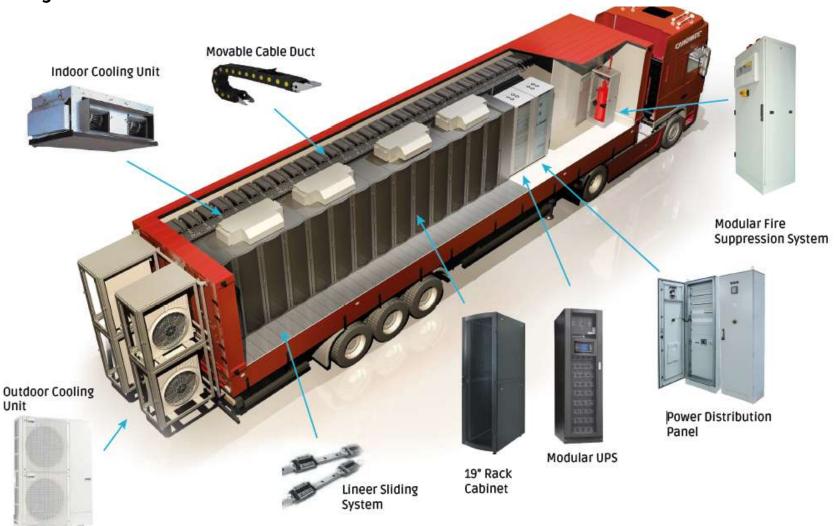

## MOBILE (CONTAINER) DATA CENTER SOLUTIONS

#### **Mobile (Container) Data Center Solutions**

The mobile container provides a protected housing for the

server cabinets, power distribution system, cooling system, monitoring system, fire control system, and lighting system.

The container performs the following functions:

- •Houses the container components which can be interconnected inside in a centralized and manner.
- •Provides a protected environment to protect the container from external impact.