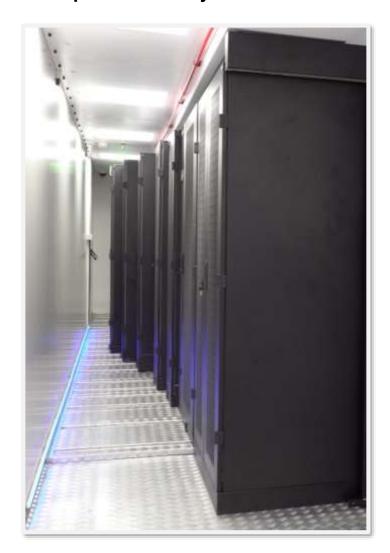

Row Coolers 8 set DX Front Cooler 42U 300X1000

• Cabinets 12 pcs 42U 600\*1000 and 6 pcs 42U 800\*1000

IP PDUs 84 pcs 6, 11, 16 X C13 monitored PDU

Environmental Monitoring 1 set
 Fire System 2 set
 Power Distribution Panel 1 Set
 Col aisle containment 1 set



## Mobile (Container) Data Center Solution / Site Applications (1x45 ft) European Union Project Ankara



- 1\*45" HC Container 1 set
- In Row Coolers 4 set DX Front Cooler 42U 300X1000
- Cabinets 10 pcs 42U 600\*1000 and 1 pcs 42U 800\*1000
- IP PDUs 22 pcs 24xIEC 320 C13 socket
- Environmental Monitoring 1 setFire System 1 set
- Power Distribution Panel
   1 Set
- MPO Solutions 1 set
- Modular UPS 2 pcs 120 kVA 1 set



#### Mobile (Container) Data Center Solution / Site Applications ( 1x45 ft ) European Union Project Ankara









## Mobile (Container) Data Center Solution / Site Applications (1x45 ft) Europen Union Project Ankara





### **COOLING SOLUTIONS**



CW & DX Inrow Cooling Solutions up o 60 kW

Chiller & CRAC Solutions

Indirect Adiabatic Cooling System



#### **Cooling Solutions**

#### DX (Refrigerant R 410A) Based Cooling

- 28 kW cooling capacity in 42U 300x1000 Cabinet
- Automatically controlled between 11 to 28 kW by Inverter technology for maximum energy efficiency
- COP ratio is above 4 for maximum energy efficieny
- External Compressor unit to have better noise level
- Cooling units work 100% sensible (without condensed water)
- Specially developed for cold & hot aisle containment applications
- Modular construction
- In-Row Technology
- Eliminates raised floor requirement
- Variable s