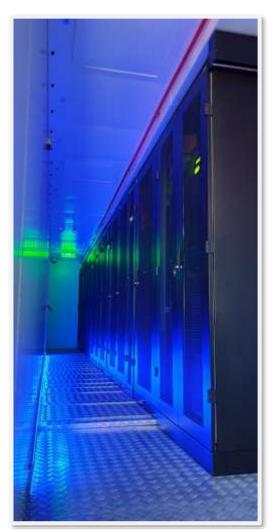

ow Coolers 8 set DX Front Cooler 42U 300X1000

• Cabinets 12 pcs 42U 600\*1000 and 6 pcs 42U 800\*1000

IP PDUs 84 pcs 6, 11, 16 X C13 monitored PDU

Environmental Monitoring 1 set
 Fire System 2 set
 Power Distribution Panel 1 Set
 Col aisle containment 1 set



## Mobile (Container) Data Center Solution / Site Applications (1x45 ft) European Union Project Ankara



- 1\*45" HC Container 1 set
- In Row Coolers 4 set DX Front Cooler 42U 300X1000
- Cabinets 10 pcs 42U 600\*1000 and 1 pcs 42U 800\*1000
- IP PDUs 22 pcs 24xIEC 320 C13 socket
- Environmental Monitoring 1 setFire System 1 set
- Power Distribution Panel
   1 Set
- MPO Solutions 1 set
- Modular UPS 2 pcs 120 kVA 1 set



#### Mobile (Container) Data Center Solution / Site Applications ( 1x45 ft ) European Union Project Ankara









## Mobile (Container) Data Center Solution / Site Applications (1x45 ft) Europen Union Project Ankara





### **COOLING SOLUTIONS**



CW & DX Inrow Cooling Solutions up o 60 kW

Chiller & CRAC Solutions

Indirect Adiabatic Cooling System



#### **Cooling Solutions**

#### DX (Refrigerant R 410A) Based Cooling

- 28 kW cooling capacity in 42U 300x1000 Cabinet
- Automatically controlled between 11 to 28 kW by Inverter technology for maximum energy efficiency
- COP ratio is above 4 for maximum energy efficieny
- External Compressor unit to have better noise level
- Cooling units work 100% sensible (without condensed water)
- Specially developed for cold & hot aisle containment applications
- Modular construction
- In-Row Technology
- Eliminates raised floor requirement
- Variable spe