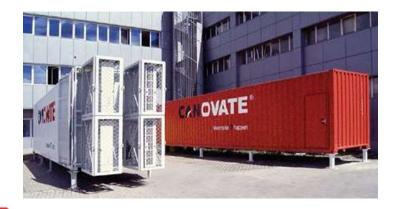

## MOBILE (CONTAINER) DATA CENTER SOLUTIONS

#### **Mobile (Container) Data Center Solutions**

The mobile container provides a protected housing for the

server cabinets, power distribution system, cooling system, monitoring system, fire control system, and lighting system.

The container performs the following functions:

- •Houses the container components which can be interconnected inside in a centralized and manner.
- •Provides a protected environment to protect the container from external impact.