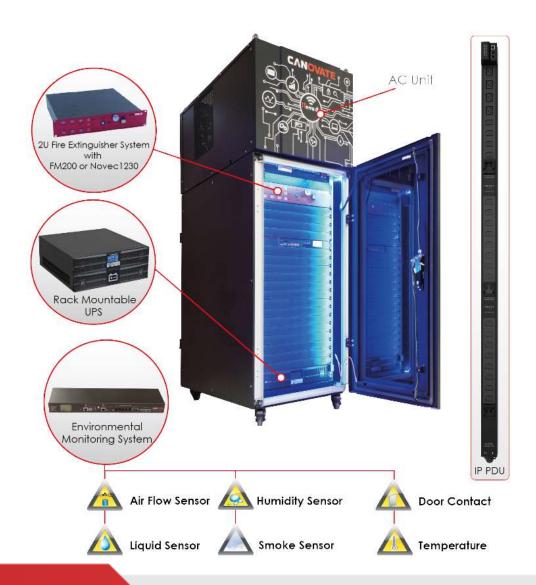

#### **Components of Micro Data Center (Up to 4 kW)**

#### **Micro Data Center Verticals**

- SME's -Small and Medium Size Enterprises
- BFSI: Branch offices of financial institutions (Banks, Insurance companies)

- Logistics: Warehouses and branch offices of logistics companies
- Utility &Government: Branch offices of government institutions and utilities (Police, Army, Schools, Electricity, Water companies etc)
- Retail Sector: Supermarkets & IT retail shops (Radioshack) & Fast food and Fashion retail chains
- Oil & Gas: Gas stations
- Hospitality: Hotels & hostels
- Education: Schools
- Telecom: Edge Computing & 5G
- Manufacturing Industry: Manufacturing companies for automation control and IT service- Industry 4
- Mining Industry: Remote locations where there is no dedicated IT personnel available
- Healthcare: Hospitals and clinics
- Server manufacturers: OEM compact solution for HP, IBM, Dell etc
- Disaster recovery