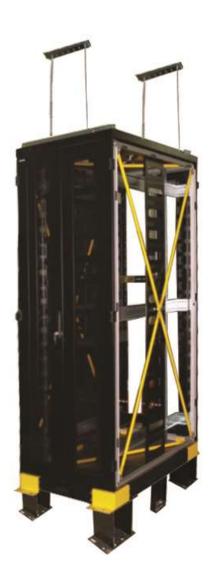

Zone 4 Seismic Rack

- Special designed Seismic racks based on Zone4 requirements
- Certified by Seismic Source from USA
- Special reinforced cross bars to absorb vibration
- Fixing kits for ground and ceiling
- Must for every country with seismic activity