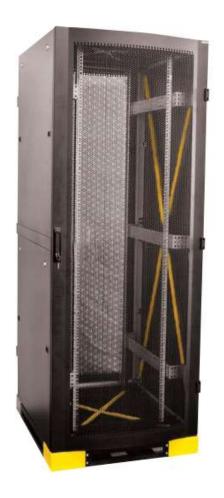

Zone 4 Seismic Rack

- Special designed Seismic racks based on Zone4 requirements
- Certified by Seismic Source from USA
- Special reinforced cross bars to absorb vibration
- Fixing kits for ground and ceiling
- Must for every country with seismic activity