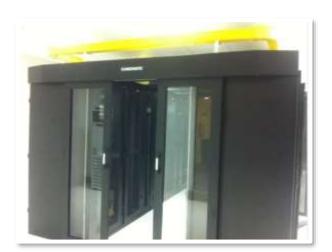

## Mini Data Center (DX or CW Cooling up to 30 kW)

#### **Highlights**

- Individual rack cooling up to 30 kW
- Standalone Data Center
- Install Data Center where you want and need it.
- Rapid deployment in 4-6 weeks from plan to start-up
- Low total cost of ownership
- No raised floor required
- Full turnkey Data Center including cooling, power, monitoring, fire protection and security systems.
- Scalable from 1 rack to hundreds of racks
- Internal and optional external redundancy
- Structured cabling solutions with overhead cable channels