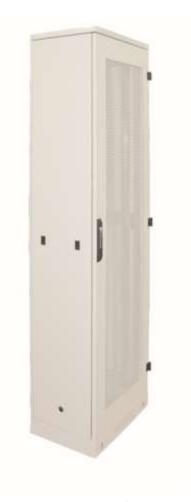

#### 19" Network Cabinets

Aluminum frame chassis

- Glass front door
  - **Tempered glass** for security purposes
  - Unique serigraphie cover (tinted) on the left and right sides of glass to hide the cables from the view
  - Single point swinghandle locks
- Side and rear panels with cylinderical locks
- 2 pairs of 19" mounting rails from galvanized steel protected against corrosion
- Top cover with 3 holes for cable entry and a fan unit fixing hole
- Support rails on the sides of the frame to increase stability and for efficient cable management
- 2 pairs of adjustable feet

#### 19" Server Cabinets

- Aluminum frame chassis
- Compatible to all major server providers like HP, Cisco, Dell,
   Sun, Compaq and IBM
- Perforated front&rear doors
  - Perforation up to 80% (Free Air Ratio)

- Unique honeycomb ventilation pattern to increase airflow capacity
- Multipoint point swinghandle locks
- Side panels with cylinderical locks and extra handles to ease assembly
- 2 pairs of heavy duty type 19" mounting rails from galvanized steel protected against corrosion
- Top cover with 3 holes for cable entry and a fan unit fixing hole
- Support rails on the sides of the frame to increase stability and for efficient cable management
- 2 pairs of adjusable feets