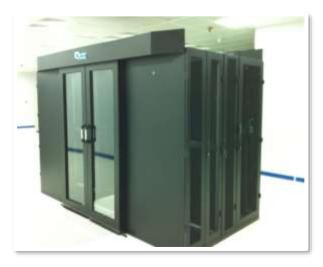

## Mini Data Center (DX or CW Cooling up to 30 kW)

#### **Highlights**

- Individual rack cooling up to 30 kW
- Standalone Data Center
- Install Data Center where you want and need it.
- Rapid deployment in 4-6 weeks from plan to start-up
- Low total cost of ownership
- No raised floor required
- Full turnkey Data Center including cooling, power, monitoring, fire protection and security systems.
- Scalable from 1 rack to hundreds of racks
- Internal and optional external redundancy
- Structured cabling solutions with overhead cable channels